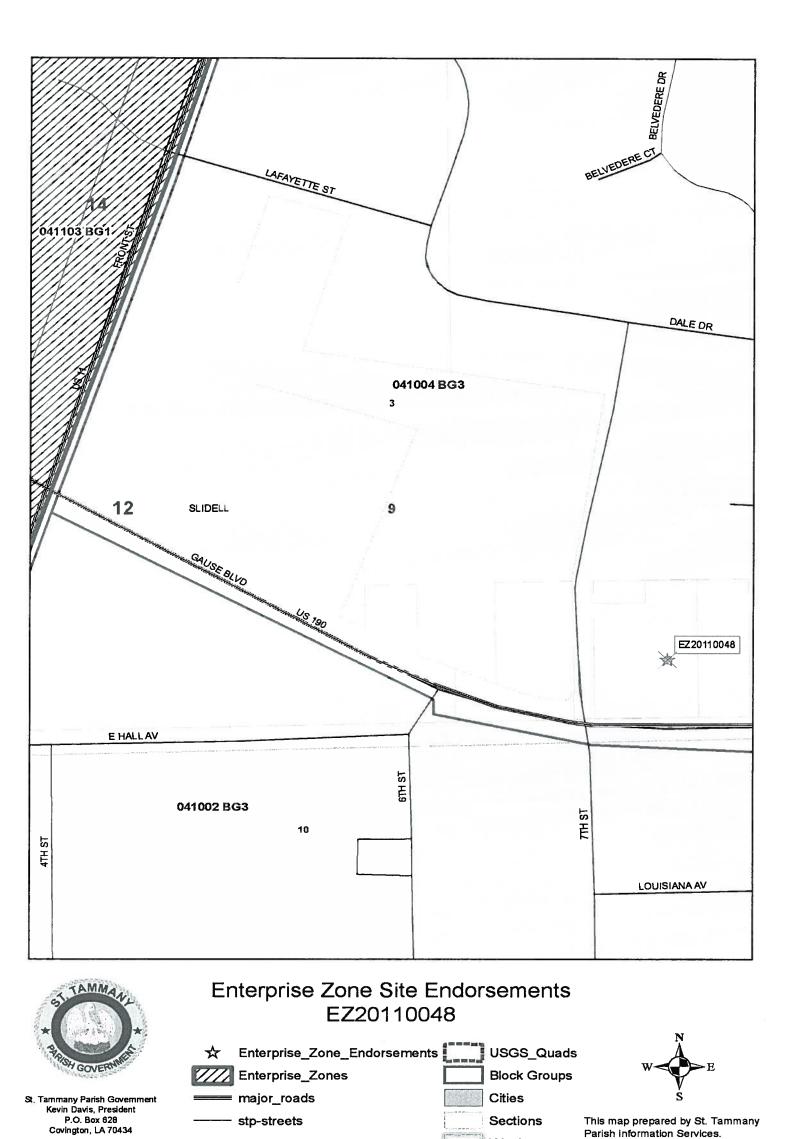

1. To participate in the Enterprise Zone Program.

2. To assist the Department in evaluating progress made in any Enterprise Zone within its jurisdiction.

THE PARISH OF ST. TAMMANY HEREBY RESOLVES that the Parish Council endorses <u>SELA</u> <u>PIZZA 2, LLC,-EZ#20110048</u> for the following property, located in Council District 12 of St. Tammany Parish and located at 534 Gause Blvd., Slidell, LA 70461, for participation in the Louisiana Enterprise Zone Program.

MARTIN W. GOULD, JR., COUNCIL CHAIRMAN

ATTEST:

THERESA L. FORD, COUNCIL CLERK

stp-streets

Sections

Wards

This map prepared by St. Tammany Parish information Services. This map is for planning purposes only,